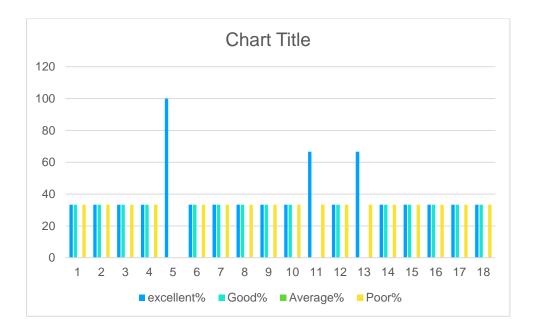

#### **MANAGEMENT DEPARTMENT**

| Sr.no. | Curriculum Evaluation points | Response in % |      |         |      |
|--------|------------------------------|---------------|------|---------|------|
|        |                              | Excellent     | Good | Average | Poor |

| 1  | You feel proud to be associated with Alumni Association of the college     | 33  | 33 | 0 | 33 |
|----|----------------------------------------------------------------------------|-----|----|---|----|
| 2. | Quality and relevance of the curriculum for carrier.                       | 33  | 33 | 0 | 33 |
| 3  | Fee structure                                                              | 34  | 33 | 0 | 33 |
| 4  | Infrastructure and Lab facilities                                          | 33  | 33 | 0 | 33 |
| 5  | Faculty                                                                    | 100 | 0  | 0 | 0  |
| 6  | Quality of support material                                                | 33  | 33 | 0 | 33 |
| 7  | Library                                                                    | 33  | 33 | 0 | 33 |
| 8  | Canteen Facilities                                                         | 33  | 33 | 0 | 33 |
| 9  | Hostel Facilities                                                          | 33  | 33 | 0 | 33 |
| 10 | Environment                                                                | 33  | 33 | 0 | 33 |
| 11 | Research projects                                                          | 66  | 0  | 0 | 33 |
| 12 | Innovative teaching learning methodologies                                 | 33  | 33 | 0 | 33 |
| 13 | Was the principal and teachers cooperative and accessible?                 | 66  | 0  | 0 | 33 |
| 14 | Seminars and Workshop                                                      | 33  | 33 | 0 | 33 |
| 15 | Relevance of curriculum in your Job                                        | 33  | 33 | 0 | 33 |
| 16 | Need any chance in curriculum and syllabus (Please mention in suggestions) | 33  | 33 | 0 | 33 |
| 17 | Placements                                                                 | 33  | 33 | 0 | 33 |
| 18 | Overall Rating of the College                                              | 33  | 34 | 0 | 33 |

### **MANAGEMENT DEPARTMENT:**

x- axis represented parameters and y axis represented percentage.

majority of alumni of MANAGEMENT department say EXCELLENT for the curriculum and other parameter regarding curriculum.65% response of excellence for faculity, 45% responded good for admission procedure, seminor workshop.