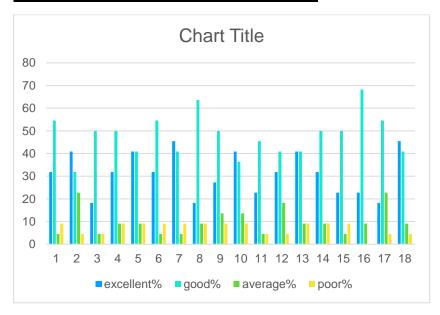

# **MATHEMATICS DEPARTMENT:**

| Sr.no. | Curriculum Evaluation points                                           | Response in % |      |         |      |  |
|--------|------------------------------------------------------------------------|---------------|------|---------|------|--|
|        |                                                                        | Excellent     | Good | Average | Poor |  |
| 1      | You feel proud to be associated with Alumni Association of the college | 31            | 54   | 5       | 9    |  |
| 2      | Admission procedure                                                    | 41            | 31   | 22      | 4    |  |
| 3      | Fee structure                                                          | 18            | 50   | 4       | 4    |  |
| 4      | Infrastructure and Lab facilities                                      | 32            | 50   | 9       | 9    |  |
| 5      | Faculty                                                                | 41            | 41   | 9       | 9    |  |
| 6      | Quality of support material                                            | 32            | 54   | 4       | 9    |  |
| 7      | Library                                                                | 45            | 41   | 4       | 9    |  |
| 8      | Canteen Facilities                                                     | 18            | 64   | 9       | 9    |  |
| 9      | Hostel Facilities                                                      | 27            | 50   | 13      | 9    |  |
| 10     | Environment                                                            | 41            | 36   | 13      | 9    |  |
| 11     | Research projects                                                      | 22            | 45   | 04      | 04   |  |
| 12     | Innovative teaching learning methodologies                             | 31            | 40   | 18      | 04   |  |
| 13     | Was the principal and teachers cooperative and accessible ?            | 41            | 41   | 09      | 09   |  |
| 14     | Seminars and Workshop                                                  | 32            | 50   | 9       | 09   |  |
| 15     | Relevance of curriculum in your Job                                    | 23            | 50   | 4       | 09   |  |

| 16 | Need any chance in curriculum and syllabus (Please mention in suggestions) | 23 | 68 | 9  | 0  |
|----|----------------------------------------------------------------------------|----|----|----|----|
| 17 | Placements                                                                 | 18 | 54 | 22 | 4  |
| 18 | Overall Rating of the College                                              | 45 | 41 | 09 | 04 |

#### **MATHEMATICS DEPARTMENT:**

x- axis represented parameters and y axis represented percentage.

majority of alumni of MATHEMATICS department say good for the curriculum and other parameter regarding curriculum. 41% response of excellence for faculity, 41% responded good for admission procedure, seminor workshop.