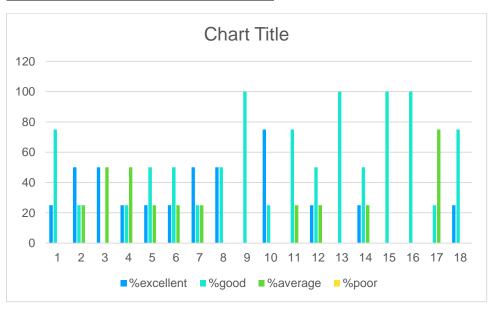

### **HUMANITIES DEPARTMENT:**

| Sr.no. | Curriculum Evaluation points                                               | Response in % |      |         |      |  |
|--------|----------------------------------------------------------------------------|---------------|------|---------|------|--|
|        |                                                                            | Excellent     | Good | Average | Poor |  |
| 1      | You feel proud to be associated with Alumni Association of the college     | 25            | 75   | 0       | 0    |  |
| 2      | Admission procedure                                                        | 50            | 25   | 25      | 0    |  |
| 3      | Fee structure                                                              | 50            | 0    | 50      | 0    |  |
| 4      | Infrastructure and Lab facilities                                          | 25            | 25   | 50      | 0    |  |
| 5      | Faculty                                                                    | 25            | 50   | 25      | 0    |  |
| 6      | Quality of support material                                                | 25            | 50   | 25      | 0    |  |
| 7      | Library                                                                    | 25            | 25   | 50      | 0    |  |
| 8      | Canteen Facilities                                                         | 50            | 50   | 0       | 0    |  |
| 9      | Hostel Facilities                                                          | 0             | 100  | 0       | 0    |  |
| 10     | Environment                                                                | 75            | 25   | 0       | 0    |  |
| 11     | Research projects                                                          | 0             | 75   | 25      | 0    |  |
| 12     | Innovative teaching learning methodologies                                 | 25            | 50   | 25      | 0    |  |
| 13     | Was the principal and teachers cooperative and accessible ?                | 0             | 100  | 0       | 0    |  |
| 14     | Seminars and Workshop                                                      | 25            | 50   | 25      | 0    |  |
| 15     | Relevance of curriculum in your Job                                        | 0             | 100  | 0       | 0    |  |
| 16     | Need any chance in curriculum and syllabus (Please mention in suggestions) | 0             | 100  | 0       | 0    |  |
| 17     | Placements                                                                 | 0             | 25   | 75      | 0    |  |

| Overall Rating of the College | 25 | 75 | 0 | 0 |  |
|-------------------------------|----|----|---|---|--|
|-------------------------------|----|----|---|---|--|

#### **HUMANITIES DEPARTMENT:**

x- axis represented parameters and y axis represented percentage.

HUMANITIES department say EXCELLENT for the curriculum and other parameter regarding curriculum. 75% excellence response for hostel facilities, 75% Good response for overall rating of college.