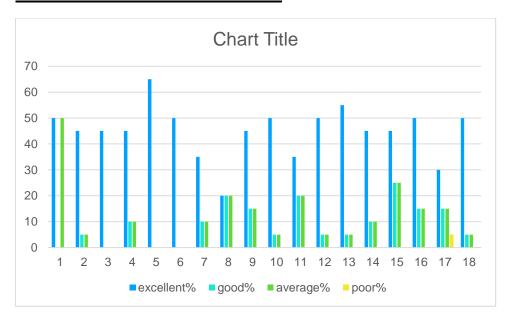

### **SCIENCE DEPARTMENT:**

| Sr.no. | Curriculum Evaluation points                                           | Response in % |      |         |      |  |
|--------|------------------------------------------------------------------------|---------------|------|---------|------|--|
|        |                                                                        | Excellent     | Good | Average | Poor |  |
| 1      | You feel proud to be associated with Alumni Association of the college | 50            | 0    | 50      | 0    |  |
| 2      | Admission procedure                                                    | 45            | 05   | 05      | 0    |  |
| 3      | Fee structure                                                          | 45            | 0    | 0       | 0    |  |
| 4      | Infrastructure and Lab facilities                                      | 45            | 10   | 10      | 0    |  |
| 5      | Faculty                                                                | 65            | 0    | 0       | 0    |  |
| 6      | Quality of support material                                            | 50            | 0    | 0       | 0    |  |
| 7      | Library                                                                | 35            | 10   | 10      | 0    |  |
| 8      | Canteen Facilities                                                     | 20            | 20   | 20      | 0    |  |

| 9  | Hostel Facilities                                                          | 45 | 15 | 15 | 0 |
|----|----------------------------------------------------------------------------|----|----|----|---|
| 10 | Environment                                                                | 50 | 5  | 5  | 0 |
| 11 | Research projects                                                          | 50 | 5  | 5  | 0 |
| 12 | Innovative teaching learning methodologies                                 | 55 | 5  | 5  | 0 |
| 13 | Was the principal and teachers cooperative and accessible ?                | 45 | 10 | 10 | 0 |
| 14 | Seminars and Workshop                                                      | 35 | 20 | 20 | 0 |
| 15 | Relevance of curriculum in your Job                                        | 50 | 5  | 5  | 0 |
| 16 | Need any chance in curriculum and syllabus (Please mention in suggestions) | 55 | 5  | 5  | 0 |
| 17 | Placements                                                                 | 30 | 15 | 15 | 5 |
| 18 | Overall Rating of the College                                              | 50 | 5  | 5  | 0 |

#### **SCIENCE DEPARTMENT:**

x- axis represented parameters and y axis represented percentage.

majority of alumni of science department say good for the curriculum and other parameter regarding curriculum. 65%response of excellence for faculity, 45% responded good for admission procedure, seminor workshop.