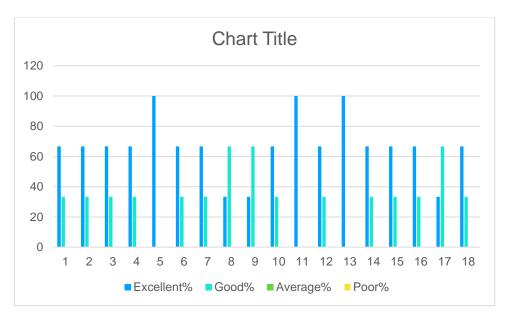

#### **COMMERCE DEPARTMENT:**

| Sr.no. | Curriculum Evaluation points                                           | Response in % |      |         |      |
|--------|------------------------------------------------------------------------|---------------|------|---------|------|
|        |                                                                        | Excellent     | Good | Average | Poor |
| 1      | You feel proud to be associated with Alumni Association of the college | 67            | 33   | 0       | 0    |
| 2      | Admission procedure                                                    | 67            | 33   | 0       | 0    |
| 3      | Fee structure                                                          | 67            | 33   | 0       | 0    |

| 4  | Infrastructure and Lab facilities                                          | 67  | 33 | 0 | 0 |
|----|----------------------------------------------------------------------------|-----|----|---|---|
| 5  | Faculty                                                                    | 100 | 0  | 0 | 0 |
| 6  | Quality of support material                                                | 67  | 33 | 0 | 0 |
| 7  | Library                                                                    | 67  | 33 | 0 | 0 |
| 8  | Canteen Facilities                                                         | 33  | 67 | 0 | 0 |
| 9  | Hostel Facilities                                                          | 33  | 67 | 0 | 0 |
| 10 | Environment                                                                | 100 | 0  | 0 | 0 |
| 11 | Research projects                                                          | 100 | 0  | 0 | 0 |
| 12 | Innovative teaching learning methodologies                                 | 66  | 34 | 0 | 0 |
| 13 | Was the principal and teachers cooperative and accessible ?                | 66  | 34 | 0 | 0 |
| 14 | Seminars and Workshop                                                      | 66  | 34 | 0 | 0 |
| 15 | Relevance of curriculum in your Job                                        | 66  | 34 | 0 | 0 |
| 16 | Need any chance in curriculum and syllabus (Please mention in suggestions) | 33  | 67 | 0 | 0 |
| 17 | Placements                                                                 | 66  | 34 | 0 | 0 |
| 18 | Overall Rating of the College                                              | 66  | 34 | 0 | 0 |

# **COMMERCE DEPARTMENT:**

x- axis represented parameters and y axis represented percentage.

majority of alumni of commerce department say good for the curriculum and other parameter regarding curriculum.100% response of excellence for faculity, 67% responded good for admission procedure, seminor workshop.