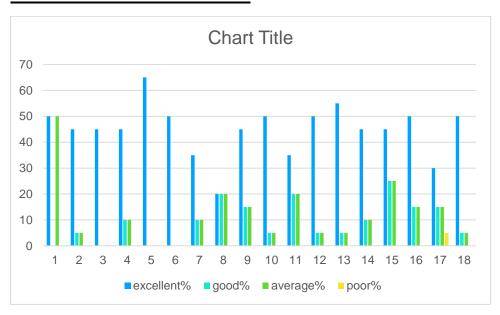

### **SCIENCE DEPARTMENT:**

| Sr.no. | Curriculum Evaluation points                                           | Response in % |      |         |      |  |
|--------|------------------------------------------------------------------------|---------------|------|---------|------|--|
|        |                                                                        | Excellent     | Good | Average | Poor |  |
| 1      | You feel proud to be associated with Alumni Association of the college | 50            | 0    | 50      | 0    |  |
| 2      | Admission procedure                                                    | 45            | 05   | 05      | 0    |  |
| 3      | Fee structure                                                          | 45            | 0    | 0       | 0    |  |
| 4      | Infrastructure and Lab facilities                                      | 45            | 10   | 10      | 0    |  |
| 5      | Faculty                                                                | 65            | 0    | 0       | 0    |  |
| 6      | Quality of support material                                            | 50            | 0    | 0       | 0    |  |
| 7      | Library                                                                | 35            | 10   | 10      | 0    |  |
| 8      | Canteen Facilities                                                     | 20            | 20   | 20      | 0    |  |

| 9  | Hostel Facilities                                                          | 45 | 15 | 15 | 0 |
|----|----------------------------------------------------------------------------|----|----|----|---|
| 10 | Environment                                                                | 50 | 5  | 5  | 0 |
| 11 | Research projects                                                          | 50 | 5  | 5  | 0 |
| 12 | Innovative teaching learning methodologies                                 | 55 | 5  | 5  | 0 |
| 13 | Was the principal and teachers cooperative and accessible ?                | 45 | 10 | 10 | 0 |
| 14 | Seminars and Workshop                                                      | 35 | 20 | 20 | 0 |
| 15 | Relevance of curriculum in your Job                                        | 50 | 5  | 5  | 0 |
| 16 | Need any chance in curriculum and syllabus (Please mention in suggestions) | 55 | 5  | 5  | 0 |
| 17 | Placements                                                                 | 30 | 15 | 15 | 5 |
| 18 | Overall Rating of the College                                              | 50 | 5  | 5  | 0 |

#### **SCIENCE DEPARTMENT:**

x- axis represented parameters and y axis represented percentage.

majority of alumni of science department say good for the curriculum and other parameter regarding curriculum. 65%response of excellence for faculity, 45% responded good for admission procedure, seminor workshop.