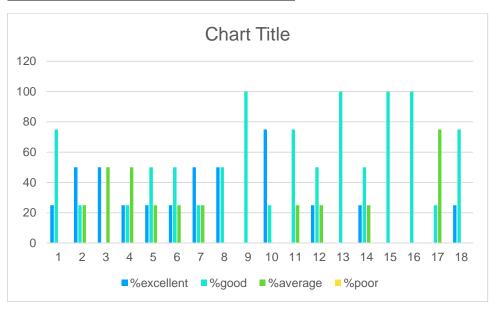

### **HUMANITIES DEPARTMENT:**

| Sr.no. | Curriculum Evaluation points                                               | Response in % |      |         |      |  |
|--------|----------------------------------------------------------------------------|---------------|------|---------|------|--|
|        |                                                                            | Excellent     | Good | Average | Poor |  |
| 1      | You feel proud to be associated with Alumni Association of the college     | 25            | 75   | 0       | 0    |  |
| 2      | Admission procedure                                                        | 50            | 25   | 25      | 0    |  |
| 3      | Fee structure                                                              | 50            | 0    | 50      | 0    |  |
| 4      | Infrastructure and Lab facilities                                          | 25            | 25   | 50      | 0    |  |
| 5      | Faculty                                                                    | 25            | 50   | 25      | 0    |  |
| 6      | Quality of support material                                                | 25            | 50   | 25      | 0    |  |
| 7      | Library                                                                    | 25            | 25   | 50      | 0    |  |
| 8      | Canteen Facilities                                                         | 50            | 50   | 0       | 0    |  |
| 9      | Hostel Facilities                                                          | 0             | 100  | 0       | 0    |  |
| 10     | Environment                                                                | 75            | 25   | 0       | 0    |  |
| 11     | Research projects                                                          | 0             | 75   | 25      | 0    |  |
| 12     | Innovative teaching learning methodologies                                 | 25            | 50   | 25      | 0    |  |
| 13     | Was the principal and teachers cooperative and accessible ?                | 0             | 100  | 0       | 0    |  |
| 14     | Seminars and Workshop                                                      | 25            | 50   | 25      | 0    |  |
| 15     | Relevance of curriculum in your Job                                        | 0             | 100  | 0       | 0    |  |
| 16     | Need any chance in curriculum and syllabus (Please mention in suggestions) | 0             | 100  | 0       | 0    |  |
| 17     | Placements                                                                 | 0             | 25   | 75      | 0    |  |

| Overall Rating of the College | 25 | 75 | 0 | 0 |  |
|-------------------------------|----|----|---|---|--|
|-------------------------------|----|----|---|---|--|

#### **HUMANITIES DEPARTMENT:**

x- axis represented parameters and y axis represented percentage.

HUMANITIES department say EXCELLENT for the curriculum and other parameter regarding curriculum. 75% excellence response for hostel facilities, 75% Good response for overall rating of college.